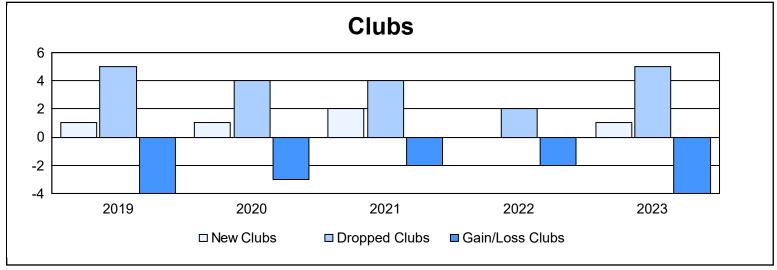

| Year      | New<br>Clubs | Dropped<br>Clubs | Gain/<br>Loss<br>Clubs | New<br>Members | Charter<br>Members | Reinstate<br>Members | Transfer<br>Members | Total<br>Member<br>Added | Total<br>Members<br>Dropped | Gain/<br>Loss<br>Members |
|-----------|--------------|------------------|------------------------|----------------|--------------------|----------------------|---------------------|--------------------------|-----------------------------|--------------------------|
| 2018-2019 | 1            | 5                | -4                     | 535            | 28                 | 28                   | 27                  | 618                      | 896                         | -278                     |
| 2019-2020 | 1            | 4                | -3                     | 417            | 31                 | 17                   | 33                  | 498                      | 698                         | -200                     |
| 2020-2021 | 2            | 4                | -2                     | 278            | 57                 | 58                   | 27                  | 420                      | 750                         | -330                     |
| 2021-2022 | 0            | 2                | -2                     | 474            | 4                  | 56                   | 26                  | 560                      | 704                         | -144                     |
| 2022-2023 | 1            | 5                | -4                     | 480            | 36                 | 23                   | 47                  | 586                      | 794                         | -208                     |
| Average   | 1            | 4                | -3                     | 437            | 31                 | 36                   | 32                  | 536                      | 768                         | -232                     |