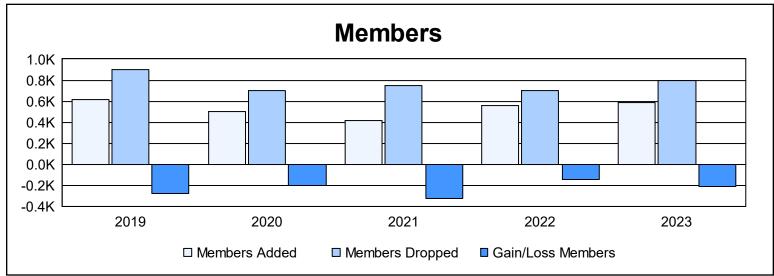

| Year      | New<br>Clubs | Dropped<br>Clubs | Gain/<br>Loss<br>Clubs | New<br>Members | Charter<br>Members | Reinstate<br>Members | Transfer<br>Members | Total<br>Member<br>Added | Total<br>Members<br>Dropped | Gain/<br>Loss<br>Members |
|-----------|--------------|------------------|------------------------|----------------|--------------------|----------------------|---------------------|--------------------------|-----------------------------|--------------------------|
| 2018-2019 | 1            | 5                | -4                     | 535            | 28                 | 28                   | 27                  | 618                      | 896                         | -278                     |
| 2019-2020 | 1            | 4                | -3                     | 417            | 31                 | 17                   | 33                  | 498                      | 698                         | -200                     |
| 2020-2021 | 2            | 4                | -2                     | 278            | 57                 | 58                   | 27                  | 420                      | 750                         | -330                     |
| 2021-2022 | 0            | 2                | -2                     | 474            | 4                  | 56                   | 26                  | 560                      | 704                         | -144                     |
| 2022-2023 | 1            | 5                | -4                     | 480            | 36                 | 23                   | 47                  | 586                      | 794                         | -208                     |
| Average   | 1            | 4                | -3                     | 437            | 31                 | 36                   | 32                  | 536                      | 768                         | -232                     |